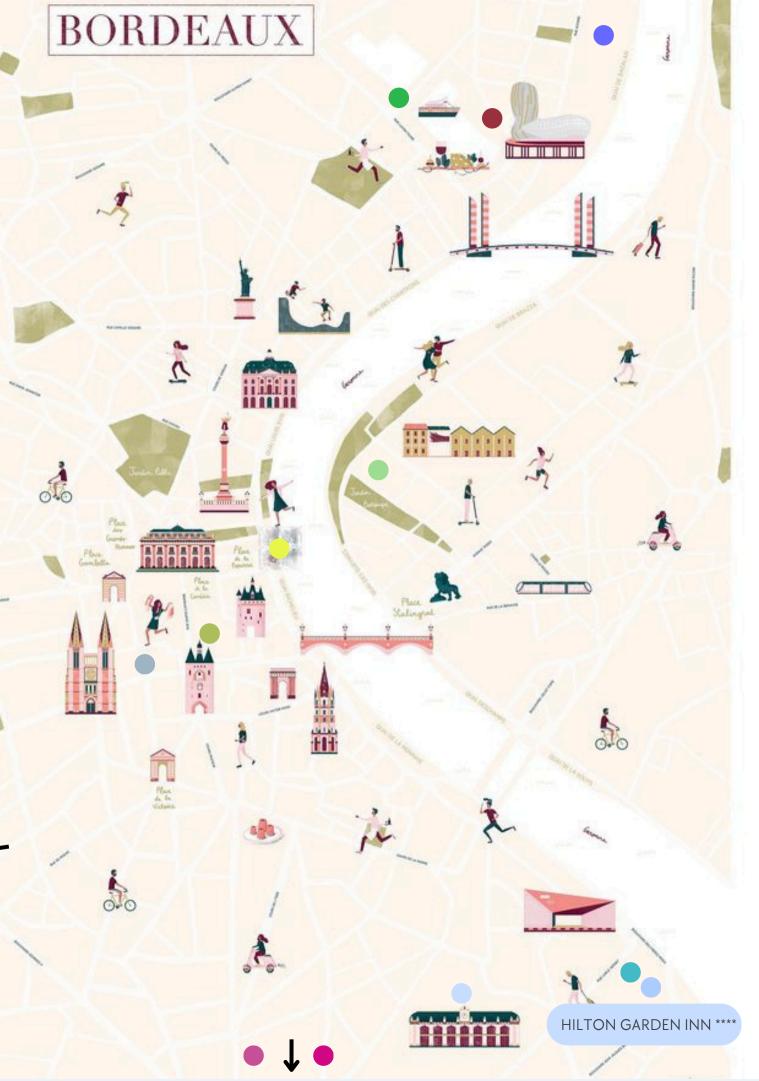

## A MEMORABLE DESTINATION

HILTON GARDEN INN BORDEAUX \*\*\*\*

- Château Grattequina
- Château Pape Clément Château de Rouillac
- La cité du Vin
- Aéroport de Bordeaux Gare Saint Jean
- Les Halles Boca, a festive restaurant Bordeaux Water mirror
- Historical Center
- Rue Sainte Catherine
- Darwin Ecosystem Submarine Base " le Bassin des lumières"