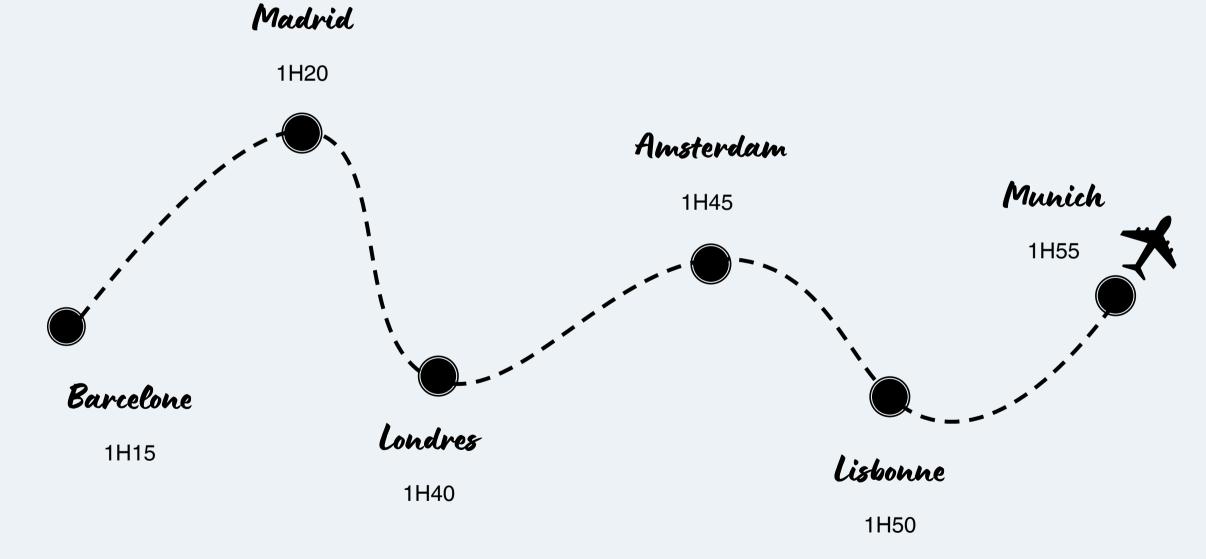

## **Key International Business Destinations** from Bordeaux Airport

#### **Top European Business Routes from Bordeaux**

Destination – Airline(s) – Flight Time • London (UK) – easyJet, British Airways – 1h30–1h40 • Amsterdam (Netherlands) – KLM – 1h45 • Madrid (Spain) – Iberia, Volotea – 1h25–1h30 • Lisbon (Portugal) – TAP Air Portugal, easyJet – 1h45–2h00 • Frankfurt (Germany) – Lufthansa – 1h45–1h55 • Munich (Germany) – Lufthansa – 1h45–2h00 • Geneva (Switzerland) – easyJet – 1h15–1h30 • Dublin (Ireland) – Aer Lingus – 1h50–2h00 • Brussels (Belgium) – Brussels Airlines, easyJet – 1h30 • Barcelona (Spain) – Vueling, easyJet – 1h15–1h25