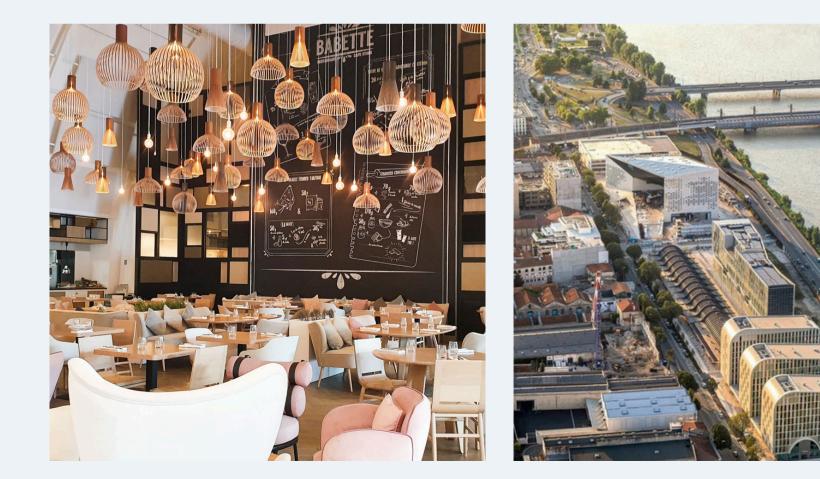

## BABETTE

Healthy food Vegetarian options / gluten free Open Kitchen Cocktail bar & wine cellar

Own entrance

Buffets of sitted dinners or cocktail

110 seats