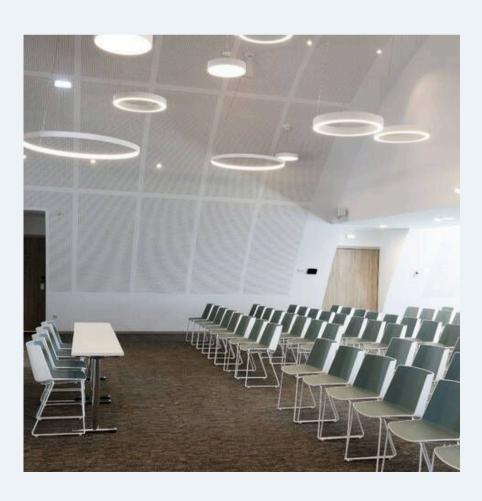

#### **MEETING ROOMS**

perfect size for groups of 80 to 100 people 6 meeting rooms with daylight Flexible configurations