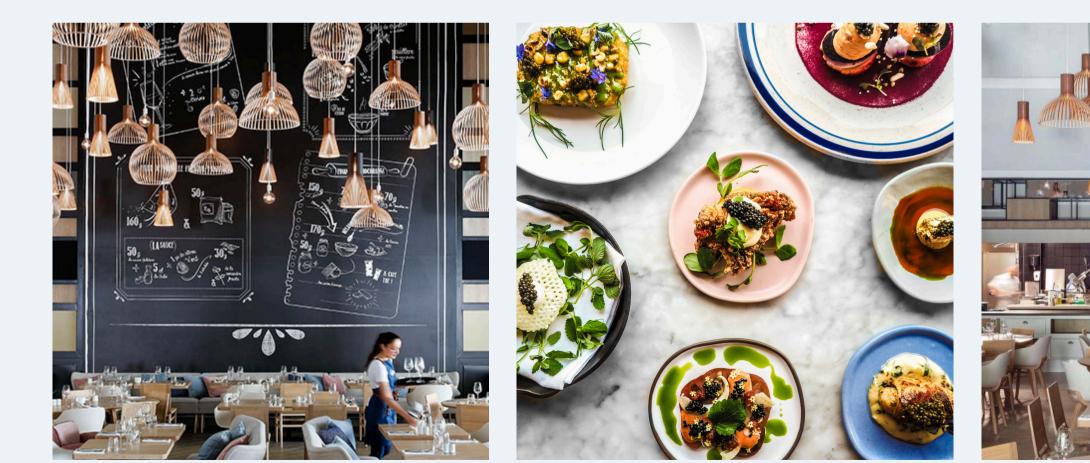

## BABETTE

Healthy food Vegetarian options / gluten free Open Kitchen Cocktail bar & wine cellar

Own entrance

Buffets of sitted dinners or cocktail

110 seats