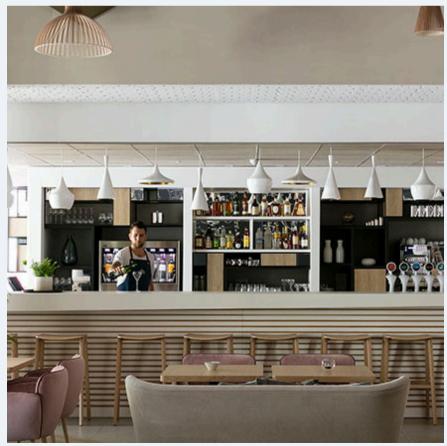

## BABETTE

Healthy food Vegetarian options / gluten free Open Kitchen Cocktail bar & wine cellar

Own entrance

Buffets of sitted dinners or cocktail

110 seats